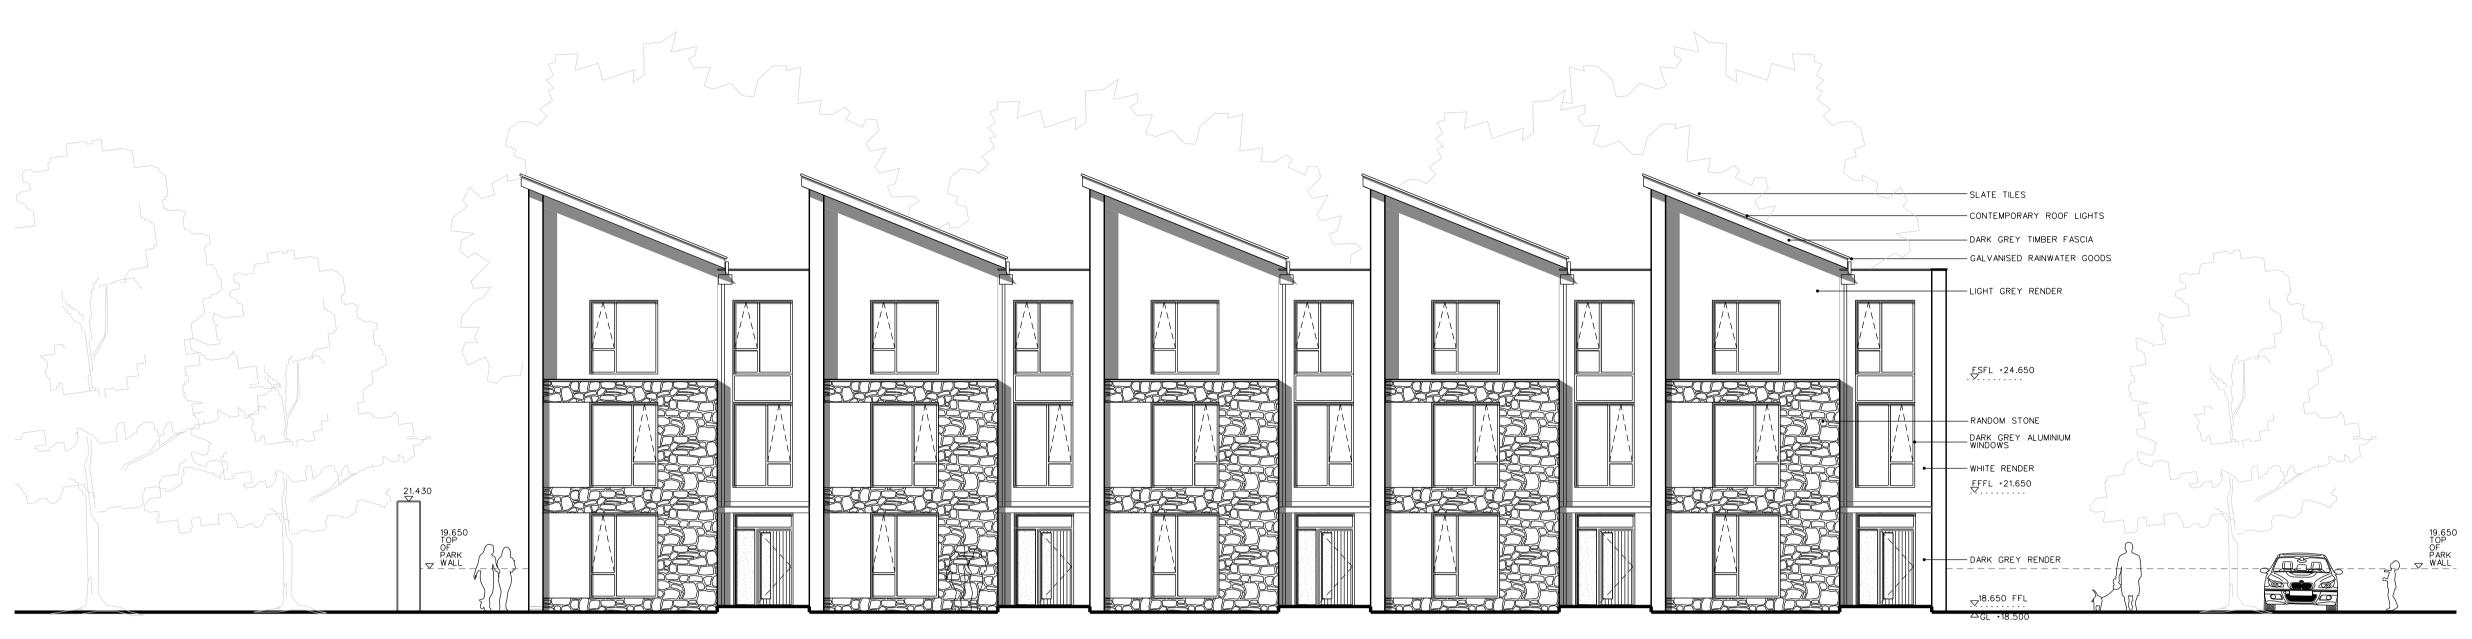

FRONT ELEVATION (NORTH)

REAR ELEVATION (SOUTH)

## FITZARCHITECTS THE PLACE - ATHENAEUM STREET SUNDERLAND SR1 1QX -T +44 (0)191 563 7025 F +44 (0)191 510 1746 WWW.FITZARCHITECTS.CO.UK OFFICE@FITZARCHITECTS.CO.UK CLIENT STELLA PROPERTY INVESTMENTS PROJECT 5 NEW DWELLINGS AT CHURCH LANE, WHITBURN STAGE PLANNING DRAWING PROPOSED ELEVATIONS NORTH AND SOUTH PROJECT NUMBER SCALES 1266 1:100 @ A1 DRAWING NUMBER DATE AL (00) 0010 FEB 15 DRAWN BY CHECKED BY CRF СМ REVISION NORTH REVISION DATE AND DESCRIPTION 18.03.15 ELEVATIONS AMENDED IN ACCORDANCE WITH PLANNING COMMENTS RECIEVED А COPYRIGHT OF FITZ ARCHITECTS LIMITED NOT TO BE SCALED - ALL DIMENSIONS TO BE CHECKED ON SITE - 75MM