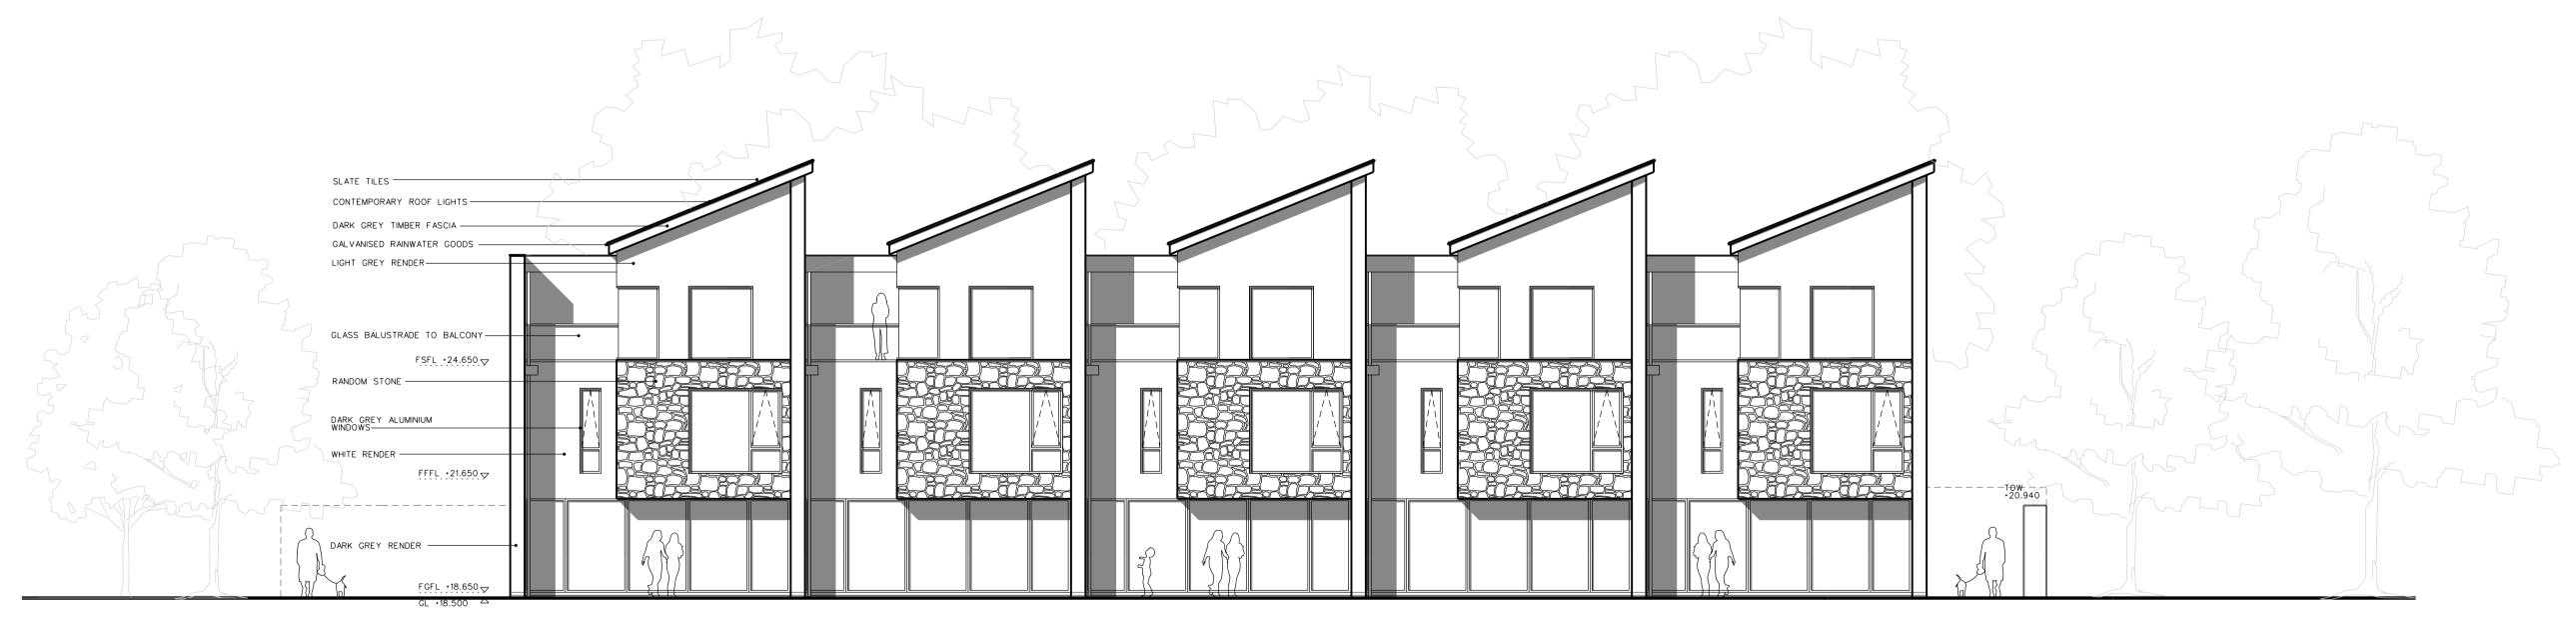

FRONT ELEVATION (NORTH)

REAR ELEVATION (SOUTH)

## FITZARCHITECTS THE PLACE - ATHENAEUM STREET SUNDERLAND SR1 1QX -T +44 (0)191 563 7025 F +44 (0)191 510 1746 WWW.FITZARCHITECTS.CO.UK OFFICE@FITZARCHITECTS.CO.UK CLIENT STELLA PROPERTY INVESTMENTS PROJECT 5 NEW DWELLINGS AT CHURCH LANE, WHITBURN STAGE PLANNING DRAWING PROPOSED ELEVATIONS NORTH AND SOUTH PROJECT NUMBER SCALES 1266 1:100 @ A1 DRAWING NUMBER DATE AL (00) 0010 FEB 15 DRAWN BY CHECKED BY CRF СМ REVISION NORTH REVISION DATE AND DESCRIPTION 18.03.15 ELEVATIONS AMENDED IN ACCORDANCE WITH PLANNING COMMENTS RECIEVED А COPYRIGHT OF FITZ ARCHITECTS LIMITED NOT TO BE SCALED - ALL DIMENSIONS TO BE CHECKED ON SITE - 75MM